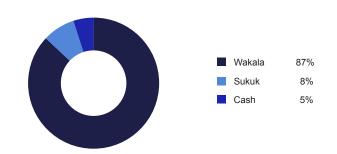

set manager based in the DIFC and backed by Emirates NBD Bank PJSC, one of the largest financial service groups in the UAE.

The Fund is managed by Bindu Stephen and assisted by Praveen Prasanthan who have over seventeen years of combined experience at Emirates NBD Asset Management. The Head of Fixed Income, Angad Rajpal has been in the industry for more than seventeen years and is assisted by a team that includes three CFA Charter Holders who provide in-depth counterparty and company analysis, as well as a dedicated risk management function. The risk management function reports independently to the Investment Committee which provides investment oversight.



<sup>\*\*</sup> Emirates NBD Asset Management, I Share Class, bid to bid, terms with net income reinvested

### Asset Allocation\*



# **Emirates Islamic Money Market Fund**

Fact Sheet August 2024





#### **Monthly Performance Data** January February March April May July August September October November December 2010 0.05% 0.25% 0.24% 0.25% 0.25% 0.25% 0.26% 0.24% 0.24% 2.05% 2011 0.25% 0.20% 0.20% 0.14% 0.15% 0.10% 0.08% 0.07% 0.07% 0.05% 0.08% 0.10% 1.49% 2012 0.10% 0 11% 0.12% 0.11% 0.10% 0 11% 0.10% 0.09% 0.08% 0.08% 0.08% 0.08% 1 16% 0.04% 0.04% 0.64% 0.08% 0.06% 0.02% 0.02% 0.04% 2013 0.08% 0.07% 0.05% 0.04% 0.02% 2014 0.04% 0.04% 0.04% 0.03% 0.02% 0.03% 0.02% 0.02% 0.02% 0.02% 0.03% 0.05% 0.37% 2015 0.04% 0.03% 0.03% 0.02% 0.02% 0.03% 0.04% 0.06% 0.04% 0.02% 0.02% 0.08% 0.45% 2016 0.07% 0.07% 0.12% 0.07% 0.09% 0.08% 0.08% 0.04% 0.04% 0.09% 0.09% 0.10% 0.96% 0.12% 0.11% 0.13% 0.11% 0.12% 0.11% 0.08% 0.12% 0.