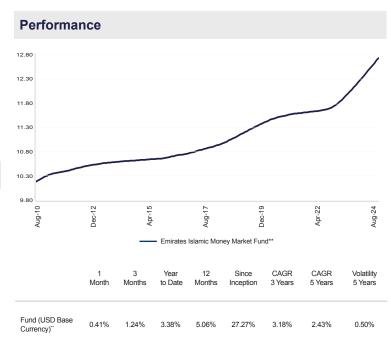

<sup>\*\*</sup> Emirates NBD Asset Management, I Share Class, bid to bid, terms with net income reinvested

#### **Monthly Performance Data** January February March April May July August September October November December 2010 0.05% 0.25% 0.24% 0.25% 0.25% 0.25% 0.26% 0.24% 0.24% 2.05% 2011 0.25% 0.20% 0.20% 0.14% 0.15% 0.10% 0.08% 0.07% 0.07% 0.05% 0.08% 0.10% 1.49% 2012 0.10% 0 11% 0.12% 0.11% 0.10% 0 11% 0.10% 0.09% 0.08% 0.08% 0.08% 0.08% 1 16% 0.04% 0.04% 0.64% 0.08% 0.06% 0.02% 0.02% 0.04% 2013 0.08% 0.07% 0.05% 0.04% 0.02% 2014 0.04% 0.04% 0.04% 0.03% 0.02% 0.03% 0.02% 0.02% 0.02% 0.02% 0.03% 0.05% 0.37% 2015 0.04% 0.03% 0.03% 0.02% 0.02% 0.03% 0.04% 0.06% 0.04% 0.02% 0.02% 0.08% 0.45% 2016 0.07% 0.07% 0.12% 0.07% 0.09% 0.08% 0.08% 0.04% 0.04% 0.09% 0.09% 0.10% 0.96% 0.12% 0.11% 0.13% 0.11% 0.12% 0.11% 0.08% 0.12% 0.12% 2017 0.10% 0.11% 0.10% 1.32% 2018 0.14% 0.12% 0.12% 0.15% 0.17% 0.17% 0.24% 0.18% 0.20% 0.21% 0.20% 0.21% 2 14% 2019 0.22% 0.19% 0.18% 0.16% 0.24% 0.19% 0.21% 0.20% 0.20% 0.16% 0.19% 0.16% 2.35% 2020 0.20% 0.15% 0.15% 0.14% 0.14% 0.12% 0.10% 0.12% 0.09% 0.05% 0.09% 0.12% 1 49% 0.07% 0.05% 0.04% 0.04% 0.05% 0.05% 0.58% 2022 0.05% 0.03% 0.04% 0.06% 0.07% 0.07% 0.09% 0.15% 0.17% 0.16% 0.25% 0.26% 1.40% 2023 0.36% 0.32% 0.35% 0.37% 0.38% 0.37% 0.38% 0.40% 0.37% 0.41% 0.44% 0.39% 4.63% 2024 0.45% 0.40% 0.43% 0.40% 0.42% 0.37% 0.45% 0.41% 3.38%